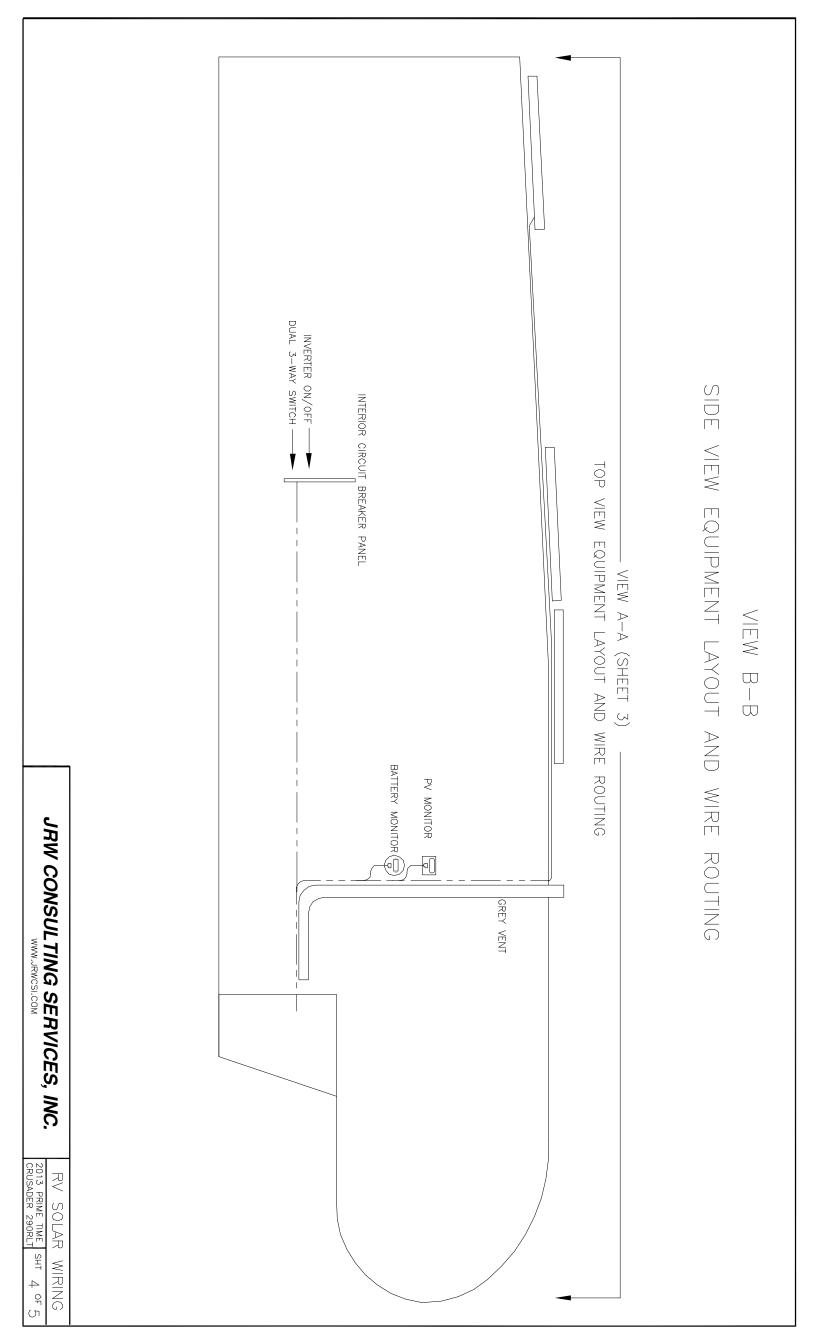

|                                                                                                                                                                                                                                                                                                                                                                                                                                                                                                                                                     | DESCRIPTION   FLOODED 6 V DEEP CYCLE BATTERY   2000 WATT PURE SINE WAVE INVERTERY   100 WATT SOLAR PANEL   CIRCUIT BREAKER (200 AMP)   CIRCUIT BREAKER (200 AMP)   LIGHT SWITCH (DUAL 3-WAY)   VENTED BATTERY BOX   SOLAR PANEL TILT HARDWARE KIT   SOLAR CHARGE CONTROL MONITOR   SWITCH BOX (2-GANG, OLD WORK)   WEATHERPROOF JUNCTION BOX W/LID   BUS BAR WITH SCREW TERMINAL   MISC WIRE AND INSTALL SUPPLIES (EST)   POWER CONVERTER WITH CHARGE BOOST   INVERTER GENERATOR (1000 WATT)   CIRCUIT BREAKER (80 AMP)   TOTAL EXAMPL |
|-----------------------------------------------------------------------------------------------------------------------------------------------------------------------------------------------------------------------------------------------------------------------------------------------------------------------------------------------------------------------------------------------------------------------------------------------------------------------------------------------------------------------------------------------------|--------------------------------------------------------------------------------------------------------------------------------------------------------------------------------------------------------------------------------------------------------------------------------------------------------------------------------------------------------------------------------------------------------------------------------------------------------------------------------------------------------------------------------------------------------------------------------------------------------------------------------------------------------------------------------------------------------------------------------|
| DESCRIPTION   FLOODED 6 V DEEP CYCLE BATTERY   2000 WATT PURE SINE WAVE INVERTERY   100 WATT SOLAR PANEL   40 AMP MPPT CHARGE CONTROLLER   BATTERY METER W/SHUNT   CIRCUIT BREAKER (200 AMP)   LIGHT SWITCH (DUAL 3-WAY)   VENTED BATTERY BOX   SOLAR PANEL TILT HARDWARE KIT   SOLAR CHARGE CONTROL MONITOR   SWITCH BOX (2-GANG, OLD WORK)   WEATHERPROOF JUNCTION BOX W/LID   BUS BAR WITH SCREW TERMINAL   MISC WIRE AND INSTALL SUPPLIES (EST)   POWER CONVERTER WITH CHARGE BOOS"   INVERTER GENERATOR (1000 WATT)   CIRCUIT BREAKER (80 AMP) | DESCRIPTION   FLOODED 6 V DEEP CYCLE BATTERY   2000 WATT PURE SINE WAVE INVERTERY   100 WATT SOLAR PANEL   40 AMP MPPT CHARGE CONTROLLER   BATTERY METER W/SHUNT   CIRCUIT BREAKER (200 AMP)   LIGHT SWITCH (DUAL 3-WAY)   VENTED BATTERY BOX   SOLAR PANEL TILT HARDWARE KIT   SOLAR CHARGE CONTROL MONITOR   SWITCH BOX (2-GANG, OLD WORK)   WEATHERPROOF JUNCTION BOX W/LID   BUS BAR WITH SCREW TERMINAL   MISC WIRE AND INSTALL SUPPLIES (EST)   POWER CONVERTER WITH CHARGE BOOS"   INVERTER GENERATOR (1000 WATT)   CIRCUIT BREAKER (80 AMP)                                                                                                                                                                            |
| PART/MODEL NUMBER     GC2-XHD-UT     INV-2000PS     RNG-100D     RNG-100D     ART/MODEL NUMBER     RNG-100D     RNG-100D     ART-500     SOL-AJBR-01     BZ25R-UPC     E987RR     PK7GTACP     AS REQUIRED     PD9280V     EU20001     ESTIMATED \$ BEFORE TAX                                                                                                                                                                                                                                                                                      | PART/MODEL NUMBER   MFR     GC2_XHD-UT   INTERSTATE     INV-2000PS   MICRO SOLAR     RNG-100D   RENOGY     MICRO SOLAR   RENOGY     BMV-700   VICTRON     SGP90200   STINGER     SGP90200   STINGER     SGP90200   STINGER     SGP90200   STINGER     SGP90200   STINGER     BMV-700   VICTRON     SGP90200   STINGER     BMV-700   VICTRON     SGP90200   STINGER     BMV-700   NOCO     STINGER   NOCO     BMV-700   WINDY N.     B225R-UPC   HOME DEPOT     B225R-UPC   HOME DEPOT     PK7GTACP   SNIEDER ELEC     AS REQUIRED   QPL     PD92801   STINGER     EU20001   HONDA     GSGP90801   STINGER     STINGER   STINGER                                                                                                |
|                                                                                                                                                                                                                                                                                                                                                                                                                                                                                                                                                     | MFR<br>INTERSTATE<br>MICRO SOLAR<br>RENOGY<br>RENOGY<br>VICTRON<br>STINGER<br>BUSSMAN<br>LEVTRON<br>NOCO<br>WINDY N.<br>RENOGY<br>HOME DEPOT<br>SNIEDER ELEC<br>QPL<br>HOME DEPOT<br>STINGER<br>STINGER<br>STINGER                                                                                                                                                                                                                                                                                                                                                                                                                                                                                                             |