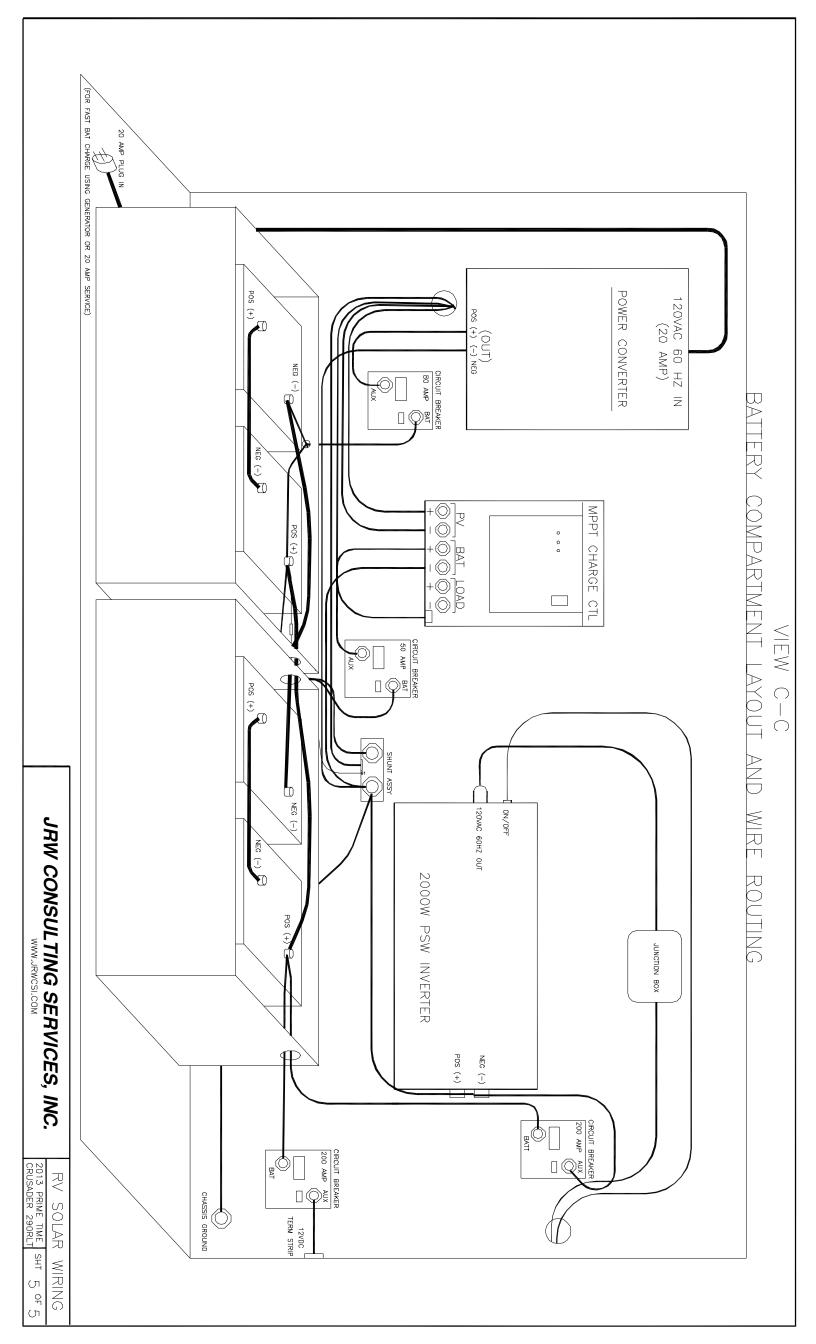

|                                                                                                                                                                                                                                                                                                                                                                                                                                                                                                                                                     | DESCRIPTION   FLOODED 6 V DEEP CYCLE BATTERY   2000 WATT PURE SINE WAVE INVERTERY   100 WATT SOLAR PANEL   CIRCUIT BREAKER (200 AMP)   CIRCUIT BREAKER (200 AMP)   LIGHT SWITCH (DUAL 3-WAY)   VENTED BATTERY BOX   SOLAR PANEL TILT HARDWARE KIT   SOLAR CHARGE CONTROL MONITOR   SWITCH BOX (2-GANG, OLD WORK)   WEATHERPROOF JUNCTION BOX W/LID   BUS BAR WITH SCREW TERMINAL   MISC WIRE AND INSTALL SUPPLIES (EST)   POWER CONVERTER WITH CHARGE BOOST   INVERTER GENERATOR (1000 WATT)   CIRCUIT BREAKER (80 AMP)   TOTAL EXAMPL |
|-----------------------------------------------------------------------------------------------------------------------------------------------------------------------------------------------------------------------------------------------------------------------------------------------------------------------------------------------------------------------------------------------------------------------------------------------------------------------------------------------------------------------------------------------------|--------------------------------------------------------------------------------------------------------------------------------------------------------------------------------------------------------------------------------------------------------------------------------------------------------------------------------------------------------------------------------------------------------------------------------------------------------------------------------------------------------------------------------------------------------------------------------------------------------------------------------------------------------------------------------------------------------------------------------|
| DESCRIPTION   FLOODED 6 V DEEP CYCLE BATTERY   2000 WATT PURE SINE WAVE INVERTERY   100 WATT SOLAR PANEL   40 AMP MPPT CHARGE CONTROLLER   BATTERY METER W/SHUNT   CIRCUIT BREAKER (200 AMP)   LIGHT SWITCH (DUAL 3-WAY)   VENTED BATTERY BOX   SOLAR PANEL TILT HARDWARE KIT   SOLAR CHARGE CONTROL MONITOR   SWITCH BOX (2-GANG, OLD WORK)   WEATHERPROOF JUNCTION BOX W/LID   BUS BAR WITH SCREW TERMINAL   MISC WIRE AND INSTALL SUPPLIES (EST)   POWER CONVERTER WITH CHARGE BOOS"   INVERTER GENERATOR (1000 WATT)   CIRCUIT BREAKER (80 AMP) | DESCRIPTION   FLOODED 6 V DEEP CYCLE BATTERY   2000 WATT PURE SINE WAVE INVERTERY   100 WATT SOLAR PANEL   40 AMP MPPT CHARGE CONTROLLER   BATTERY METER W/SHUNT   CIRCUIT BREAKER (200 AMP)   LIGHT SWITCH (DUAL 3-WAY)   VENTED BATTERY BOX   SOLAR PANEL TILT HARDWARE KIT   SOLAR CHARGE CONTROL MONITOR   SWITCH BOX (2-GANG, OLD WORK)   WEATHERPROOF JUNCTION BOX W/LID   BUS BAR WITH SCREW TERMINAL   MISC WIRE AND INSTALL SUPPLIES (EST)   POWER CONVERTER WITH CHARGE BOOS"   INVERTER GENERATOR (1000 WATT)   CIRCUIT BREAKER (80 AMP)                                                                                                                                                                            |
| PART/MODEL NUMBER     GC2-XHD-UT     INV-2000PS     RNG-100D     RNG-100D     ART/MODEL NUMBER     RNG-100D     RNG-100D     ART-500     SOL-AJBR-01     BZ25R-UPC     E987RR     PK7GTACP     AS REQUIRED     PD9280V     EU20001     ESTIMATED \$ BEFORE TAX                                                                                                                                                                                                                                                                                      | PART/MODEL NUMBER   MFR     GC2_XHD-UT   INTERSTATE     INV-2000PS   MICRO SOLAR     RNG-100D   RENOGY     MICRO SOLAR   RENOGY     BMV-700   VICTRON     SGP90200   STINGER     SGP90200   STINGER     SGP90200   STINGER     SGP90200   STINGER     SGP90200   STINGER     BMV-700   VICTRON     SGP90200   STINGER     BMV-700   VICTRON     SGP90200   STINGER     BMV-700   NOCO     STINGER   NOCO     BMV-700   WINDY N.     B225R-UPC   HOME DEPOT     B225R-UPC   HOME DEPOT     PK7GTACP   SNIEDER ELEC     AS REQUIRED   QPL     PD92801   STINGER     EU20001   HONDA     GSGP90801   STINGER     STINGER   STINGER                                                                                                |
|                                                                                                                                                                                                                                                                                                                                                                                                                                                                                                                                                     | MFR<br>INTERSTATE<br>MICRO SOLAR<br>RENOGY<br>RENOGY<br>VICTRON<br>STINGER<br>BUSSMAN<br>LEVTRON<br>NOCO<br>WINDY N.<br>RENOGY<br>HOME DEPOT<br>SNIEDER ELEC<br>QPL<br>HOME DEPOT<br>STINGER<br>STINGER<br>STINGER                                                                                                                                                                                                                                                                                                                                                                                                                                                                                                             |