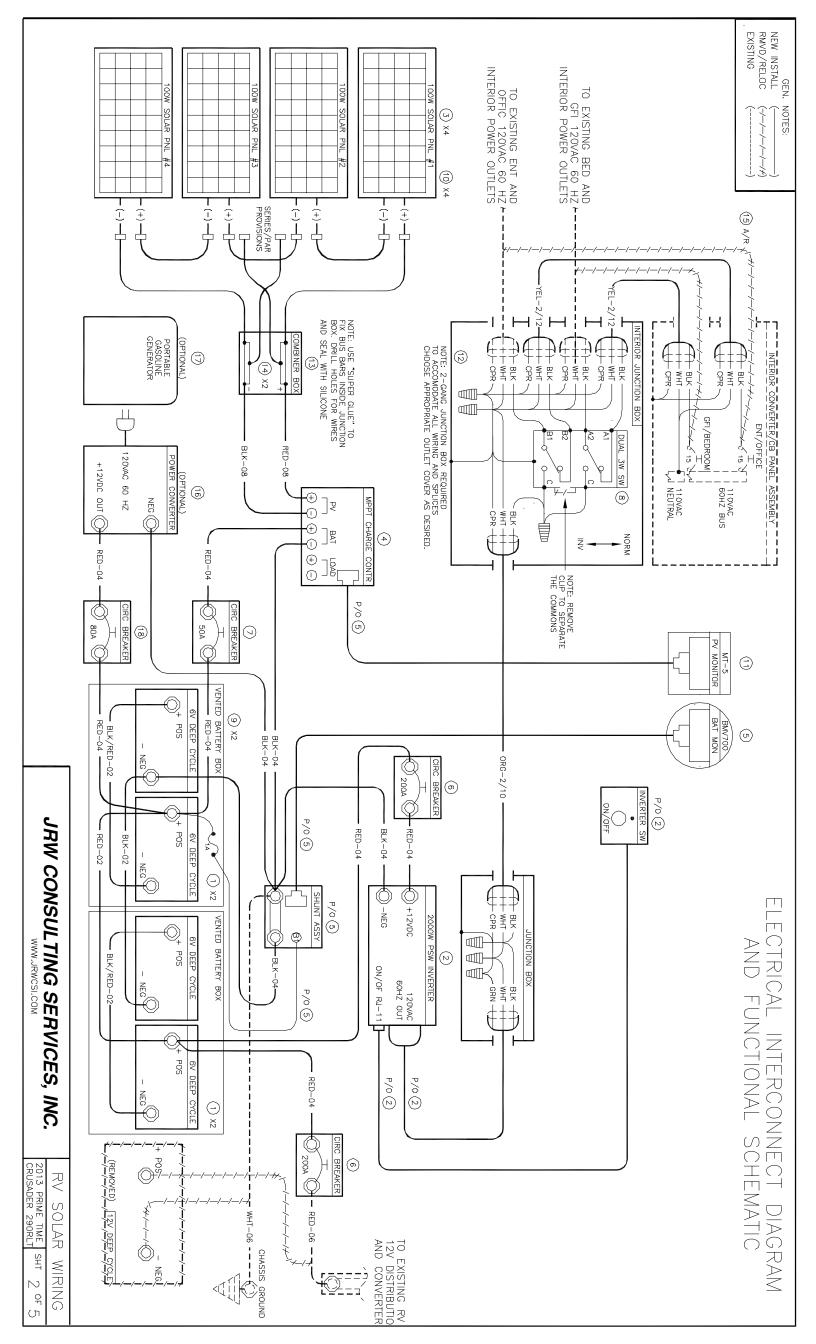

|                                                                                                                                                                                                                                                                                                                                                                                                                                                                                                                                                     | DESCRIPTION   FLOODED 6 V DEEP CYCLE BATTERY   2000 WATT PURE SINE WAVE INVERTERY   100 WATT SOLAR PANEL   CIRCUIT BREAKER (200 AMP)   CIRCUIT BREAKER (200 AMP)   LIGHT SWITCH (DUAL 3-WAY)   VENTED BATTERY BOX   SOLAR PANEL TILT HARDWARE KIT   SOLAR CHARGE CONTROL MONITOR   SWITCH BOX (2-GANG, OLD WORK)   WEATHERPROOF JUNCTION BOX W/LID   BUS BAR WITH SCREW TERMINAL   MISC WIRE AND INSTALL SUPPLIES (EST)   POWER CONVERTER WITH CHARGE BOOST   INVERTER GENERATOR (1000 WATT)   CIRCUIT BREAKER (80 AMP)   TOTAL EXAMPL |
|-----------------------------------------------------------------------------------------------------------------------------------------------------------------------------------------------------------------------------------------------------------------------------------------------------------------------------------------------------------------------------------------------------------------------------------------------------------------------------------------------------------------------------------------------------|--------------------------------------------------------------------------------------------------------------------------------------------------------------------------------------------------------------------------------------------------------------------------------------------------------------------------------------------------------------------------------------------------------------------------------------------------------------------------------------------------------------------------------------------------------------------------------------------------------------------------------------------------------------------------------------------------------------------------------|
| DESCRIPTION   FLOODED 6 V DEEP CYCLE BATTERY   2000 WATT PURE SINE WAVE INVERTERY   100 WATT SOLAR PANEL   40 AMP MPPT CHARGE CONTROLLER   BATTERY METER W/SHUNT   CIRCUIT BREAKER (200 AMP)   LIGHT SWITCH (DUAL 3-WAY)   VENTED BATTERY BOX   SOLAR PANEL TILT HARDWARE KIT   SOLAR CHARGE CONTROL MONITOR   SWITCH BOX (2-GANG, OLD WORK)   WEATHERPROOF JUNCTION BOX W/LID   BUS BAR WITH SCREW TERMINAL   MISC WIRE AND INSTALL SUPPLIES (EST)   POWER CONVERTER WITH CHARGE BOOS"   INVERTER GENERATOR (1000 WATT)   CIRCUIT BREAKER (80 AMP) | DESCRIPTION   FLOODED 6 V DEEP CYCLE BATTERY   2000 WATT PURE SINE WAVE INVERTERY   100 WATT SOLAR PANEL   40 AMP MPPT CHARGE CONTROLLER   BATTERY METER W/SHUNT   CIRCUIT BREAKER (200 AMP)   LIGHT SWITCH (DUAL 3-WAY)   VENTED BATTERY BOX   SOLAR PANEL TILT HARDWARE KIT   SOLAR CHARGE CONTROL MONITOR   SWITCH BOX (2-GANG, OLD WORK)   WEATHERPROOF JUNCTION BOX W/LID   BUS BAR WITH SCREW TERMINAL   MISC WIRE AND INSTALL SUPPLIES (EST)   POWER CONVERTER WITH CHARGE BOOS"   INVERTER GENERATOR (1000 WATT)   CIRCUIT BREAKER (80 AMP)                                                                                                                                                                            |
| PART/MODEL NUMBER     GC2-XHD-UT     INV-2000PS     RNG-100D     RNG-100D     ART/MODEL NUMBER     RNG-100D     RNG-100D     ART-500     SOL-AJBR-01     BZ25R-UPC     E987RR     PK7GTACP     AS REQUIRED     PD9280V     EU20001     ESTIMATED \$ BEFORE TAX                                                                                                                                                                                                                                                                                      | PART/MODEL NUMBER   MFR     GC2_XHD-UT   INTERSTATE     INV-2000PS   MICRO SOLAR     RNG-100D   RENOGY     MICRO SOLAR   RENOGY     BMV-700   VICTRON     SGP90200   STINGER     SGP90200   STINGER     SGP90200   STINGER     SGP90200   STINGER     SGP90200   STINGER     BMV-700   VICTRON     SGP90200   STINGER     BMV-700   VICTRON     SGP90200   STINGER     BMV-700   NOCO     STINGER   NOCO     BMV-700   WINDY N.     B225R-UPC   HOME DEPOT     B225R-UPC   HOME DEPOT     PK7GTACP   SNIEDER ELEC     AS REQUIRED   QPL     PD92801   STINGER     EU20001   HONDA     GSGP90801   STINGER     STINGER   STINGER                                                                                                |
|                                                                                                                                                                                                                                                                                                                                                                                                                                                                                                                                                     | MFR<br>INTERSTATE<br>MICRO SOLAR<br>RENOGY<br>RENOGY<br>VICTRON<br>STINGER<br>BUSSMAN<br>LEVTRON<br>NOCO<br>WINDY N.<br>RENOGY<br>HOME DEPOT<br>SNIEDER ELEC<br>QPL<br>HOME DEPOT<br>STINGER<br>STINGER<br>STINGER                                                                                                                                                                                                                                                                                                                                                                                                                                                                                                             |