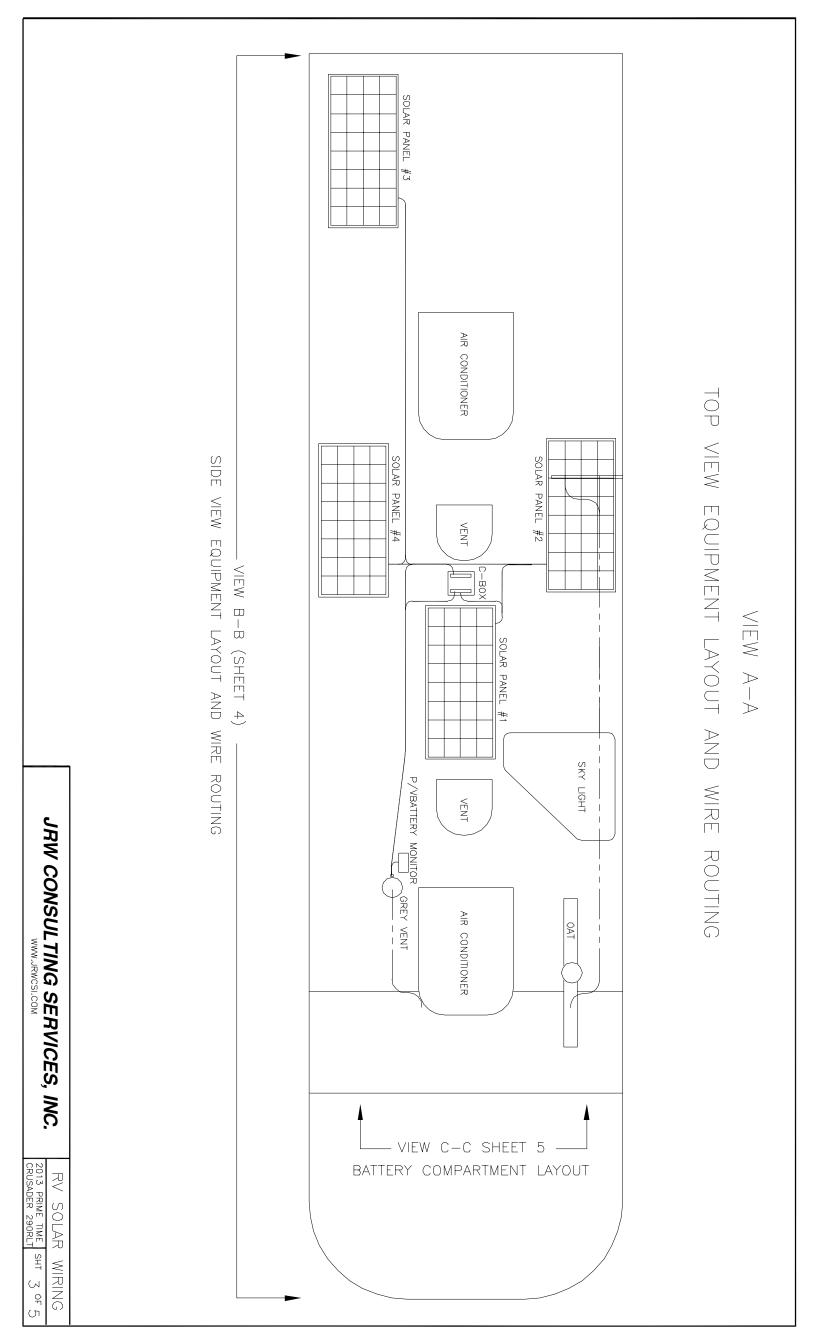

|                                                                                                                                                                                                                                                                                                                                                                                                                                                                                                                                                     | DESCRIPTION   FLOODED 6 V DEEP CYCLE BATTERY   2000 WATT PURE SINE WAVE INVERTERY   100 WATT SOLAR PANEL   CIRCUIT BREAKER (200 AMP)   CIRCUIT BREAKER (200 AMP)   LIGHT SWITCH (DUAL 3-WAY)   VENTED BATTERY BOX   SOLAR PANEL TILT HARDWARE KIT   SOLAR CHARGE CONTROL MONITOR   SWITCH BOX (2-GANG, OLD WORK)   WEATHERPROOF JUNCTION BOX W/LID   BUS BAR WITH SCREW TERMINAL   MISC WIRE AND INSTALL SUPPLIES (EST)   POWER CONVERTER WITH CHARGE BOOST   INVERTER GENERATOR (1000 WATT)   CIRCUIT BREAKER (80 AMP)   TOTAL EXAMPL |
|-----------------------------------------------------------------------------------------------------------------------------------------------------------------------------------------------------------------------------------------------------------------------------------------------------------------------------------------------------------------------------------------------------------------------------------------------------------------------------------------------------------------------------------------------------|--------------------------------------------------------------------------------------------------------------------------------------------------------------------------------------------------------------------------------------------------------------------------------------------------------------------------------------------------------------------------------------------------------------------------------------------------------------------------------------------------------------------------------------------------------------------------------------------------------------------------------------------------------------------------------------------------------------------------------|
| DESCRIPTION   FLOODED 6 V DEEP CYCLE BATTERY   2000 WATT PURE SINE WAVE INVERTERY   100 WATT SOLAR PANEL   40 AMP MPPT CHARGE CONTROLLER   BATTERY METER W/SHUNT   CIRCUIT BREAKER (200 AMP)   LIGHT SWITCH (DUAL 3-WAY)   VENTED BATTERY BOX   SOLAR PANEL TILT HARDWARE KIT   SOLAR CHARGE CONTROL MONITOR   SWITCH BOX (2-GANG, OLD WORK)   WEATHERPROOF JUNCTION BOX W/LID   BUS BAR WITH SCREW TERMINAL   MISC WIRE AND INSTALL SUPPLIES (EST)   POWER CONVERTER WITH CHARGE BOOS"   INVERTER GENERATOR (1000 WATT)   CIRCUIT BREAKER (80 AMP) | DESCRIPTION   FLOODED 6 V DEEP CYCLE BATTERY   2000 WATT PURE SINE WAVE INVERTERY   100 WATT SOLAR PANEL   40 AMP MPPT CHARGE CONTROLLER   BATTERY METER W/SHUNT   CIRCUIT BREAKER (200 AMP)   LIGHT SWITCH (DUAL 3-WAY)   VENTED BATTERY BOX   SOLAR PANEL TILT HARDWARE KIT   SOLAR CHARGE CONTROL MONITOR   SWITCH BOX (2-GANG, OLD WORK)   WEATHERPROOF JUNCTION BOX W/LID   BUS BAR WITH SCREW TERMINAL   MISC WIRE AND INSTALL SUPPLIES (EST)   POWER CONVERTER WITH CHARGE BOOS"   INVERTER GENERATOR (1000 WATT)   CIRCUIT BREAKER (80 AMP)                                                                                                                                                                            |
| PART/MODEL NUMBER     GC2-XHD-UT     INV-2000PS     RNG-100D     RNG-100D     ART/MODEL NUMBER     RNG-100D     RNG-100D     ART-500     SOL-AJBR-01     BZ25R-UPC     E987RR     PK7GTACP     AS REQUIRED     PD9280V     EU20001     ESTIMATED \$ BEFORE TAX                                                                                                                                                                                                                                                                                      | PART/MODEL NUMBER   MFR     GC2_XHD-UT   INTERSTATE     INV-2000PS   MICRO SOLAR     RNG-100D   RENOGY     MICRO SOLAR   RENOGY     BMV-700   VICTRON     SGP90200   STINGER     SGP90200   STINGER     SGP90200   STINGER     SGP90200   STINGER     SGP90200   STINGER     BMV-700   VICTRON     SGP90200   STINGER     BMV-700   VICTRON     SGP90200   STINGER     BMV-700   NOCO     STINGER   NOCO     BMV-700   WINDY N.     B225R-UPC   HOME DEPOT     B225R-UPC   HOME DEPOT     PK7GTACP   SNIEDER ELEC     AS REQUIRED   QPL     PD92801   STINGER     EU20001   HONDA     GSGP90801   STINGER     STINGER   STINGER                                                                                                |
|                                                                                                                                                                                                                                                                                                                                                                                                                                                                                                                                                     | MFR<br>INTERSTATE<br>MICRO SOLAR<br>RENOGY<br>RENOGY<br>VICTRON<br>STINGER<br>BUSSMAN<br>LEVTRON<br>NOCO<br>WINDY N.<br>RENOGY<br>HOME DEPOT<br>SNIEDER ELEC<br>QPL<br>HOME DEPOT<br>STINGER<br>STINGER<br>STINGER                                                                                                                                                                                                                                                                                                                                                                                                                                                                                                             |